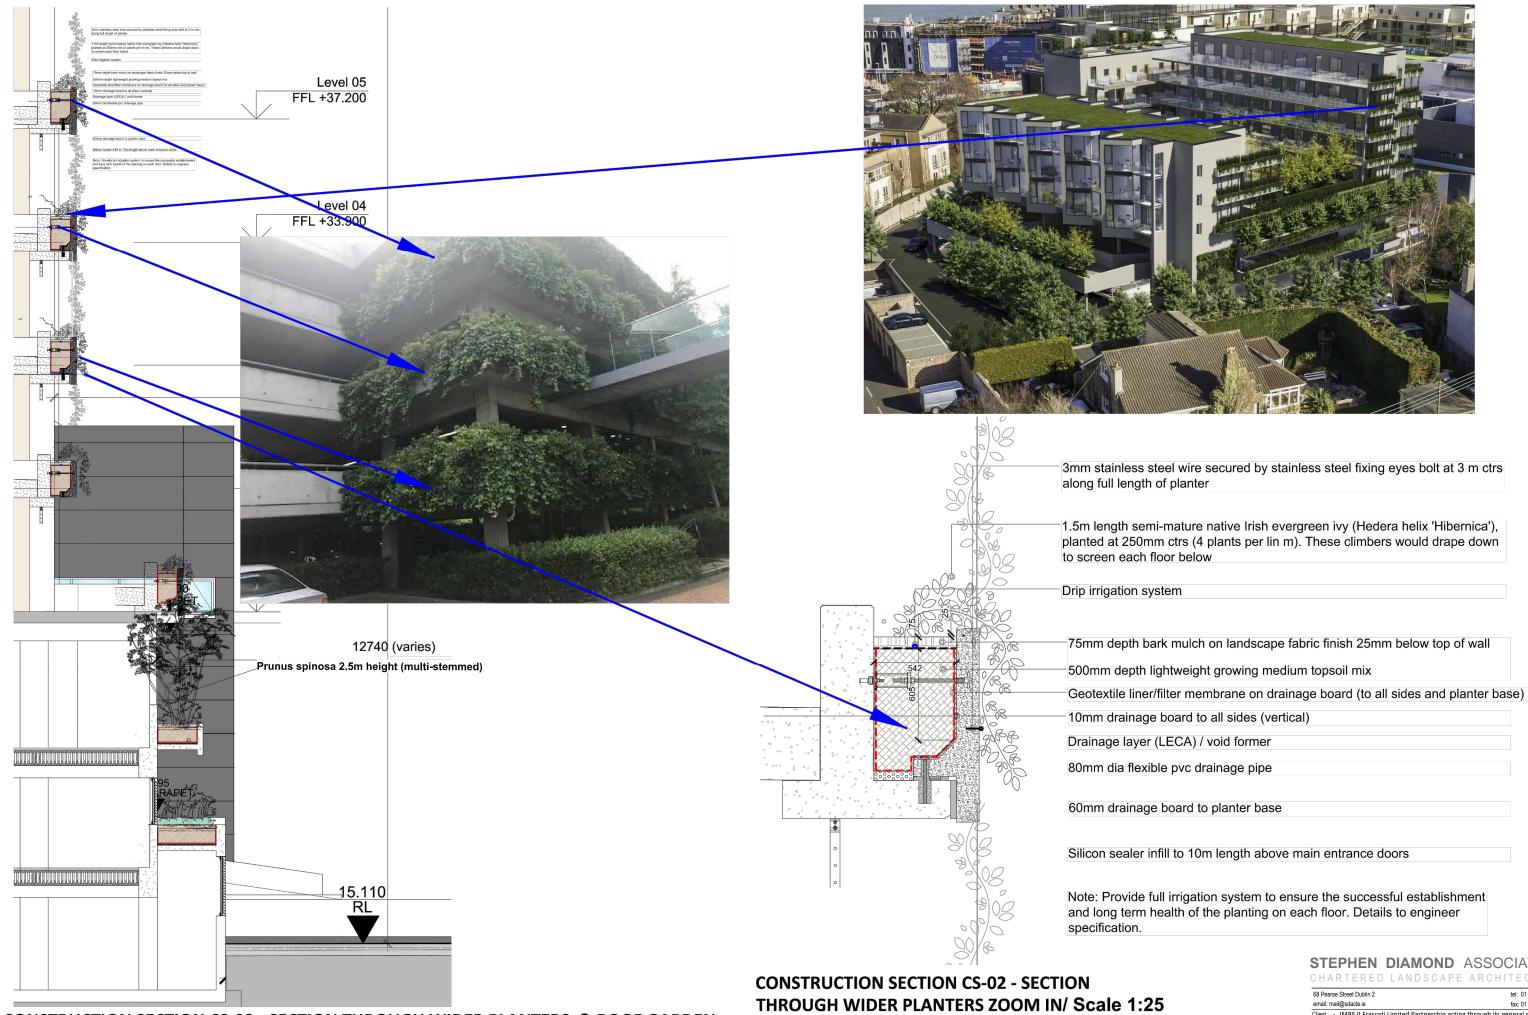

CONSTRUCTION SECTION CS-02 - SECTION THROUGH WIDER PLANTERS & ROOF GARDEN / Scale 1:100

| STEPHEN DIAMOND A                                                                                                                     | ASSOCIATES           |
|---------------------------------------------------------------------------------------------------------------------------------------|----------------------|
| CHARTERED LANDSCAPE                                                                                                                   | ARCHITECTS           |
| 68 Pearse Street Dublin 2                                                                                                             | tel: 01 6775670      |
| email: mail@sdacla.ie                                                                                                                 | fax: 01 6775669      |
| Client - IMRF II Frascati Limited Partnership acting through its general partner<br>Davy IMRF II GP Limited                           |                      |
| Project - Proposed Strategic Housing Development (Alterations to Phase 1<br>Residential and Proposed Phase 2 Residential Development) |                      |
| Title Construction Sections                                                                                                           | Scale 1:25/100 @ A3  |
| <sup>Drg №</sup> 19-524-PD-06                                                                                                         | te Issued 2020-08-24 |
| Drawn SD/LP Purpose Planning                                                                                                          | Checked SD           |